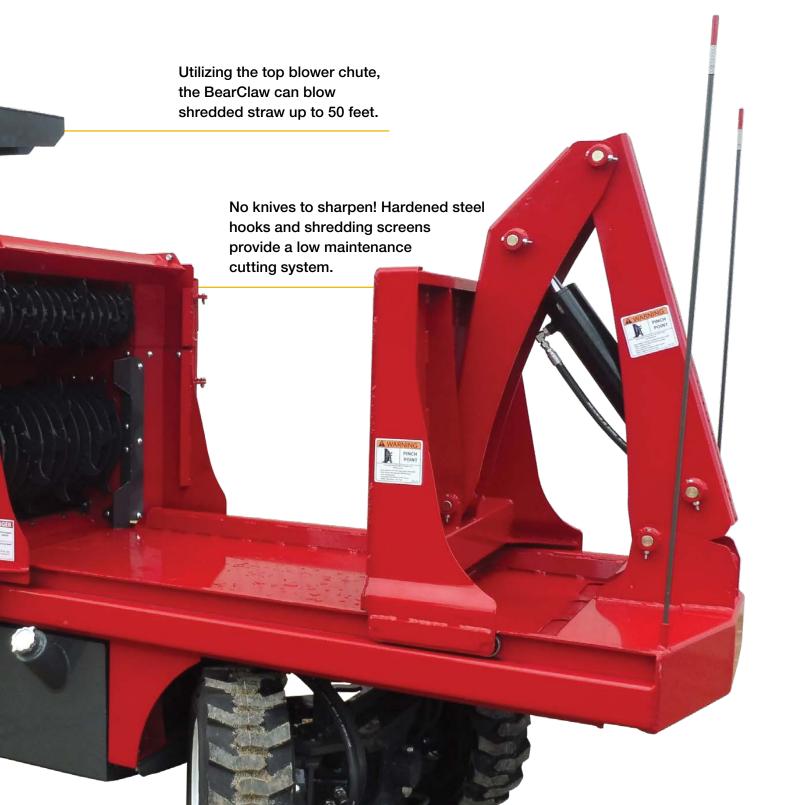

## BEATHAIN

The all-new BearClaw Bale Processor is a bale shredder and blower unlike other bale processors. One of the BearClaw's most note-worthy features is it's absence of knives. No more sharpening knives when you should be in your barn bedding your cows. The BearClaw utilizes a nifty hook and screen setup to provide a long lasting shredding system.

- Removable Screens: 2", 3", or 4"
- Top or Bottom Discharge
- 360° Top Discharge Radius
- All Wheel Steer
- All Wheel Drive
- Power Steering
- Hydrostat Drive
- 2 Tire Sizes Available
- Water Applicator for Dust Control
- Kubota Deisel 65hp Turbo
- Can Accommodate 3' x 3' x 8' or 3' x 4' x 8' Bale Sizes with 16" extension
- Clean Fix Fan Auto Cleaning Set at 5min Intervals
- Width: 52", Length: 11'6", Height: 68"