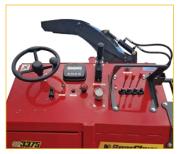

The BearClaw's all wheel steering function gives it a very short turning radius of only 5 feet.

Intelligent console design for ease Steel hooks require no of speed and control.

sharpening and shred bales quickly and efficiently.