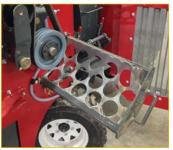

Removable screens allow you to fine tune your length of cut.

Bottom discharge chute for lower distribution.