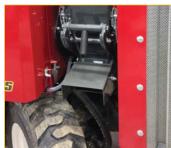

Removable screens allow you to fine tune your length of cut.

Bottom discharge chute for lower distribution.