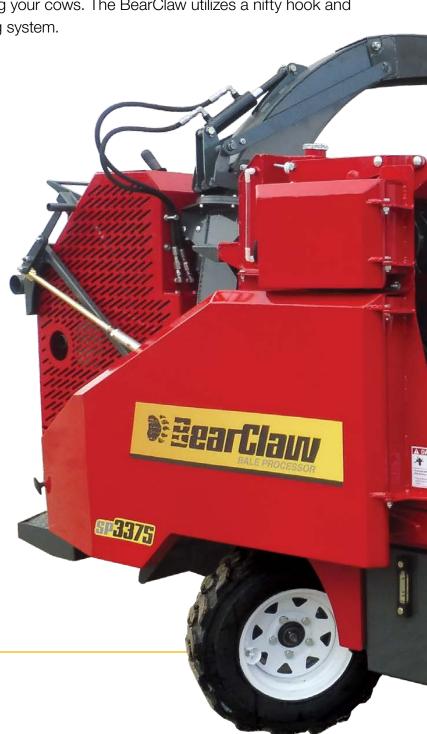

## BEATHAIN

The all-new BearClaw Bale Processor is a bale shredder and blower unlike other bale processors. One of the BearClaw's most note-worthy features is it's absence of knives. No more sharpening knives when you should be in your barn bedding your cows. The BearClaw utilizes a nifty hook and screen setup to provide a long lasting shredding system.

The BearClaw's all wheel steering function gives it a very short turning radius of only 5 feet.

Intelligent console design for ease Steel hooks require no of speed and control.

sharpening and shred bales quickly and efficiently.