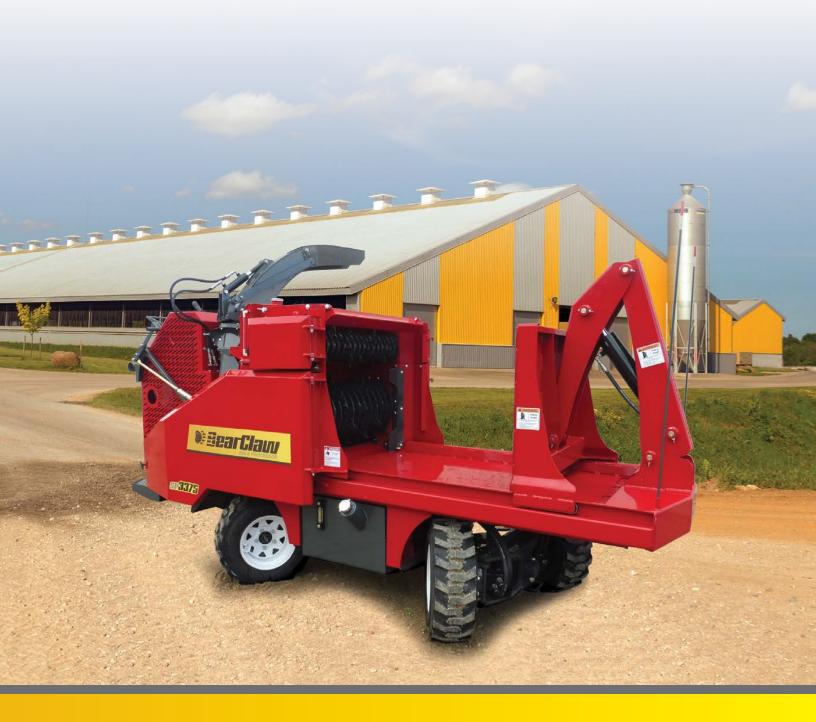

## BEATHAIN

The all-new BearClaw Bale Processor is a bale shredder and blower unlike other bale processors. One of the BearClaw's most note-worthy features is it's absence of knives. No more sharpening knives when you should be in your barn bedding your cows. The BearClaw utilizes a nifty hook and screen setup to provide a long lasting shredding system.

- Removable Screens: 2", 3", or 4"
- Top or Bottom Discharge
- 360° Top Discharge Radius
- All Wheel Steer
- All Wheel Drive
- Power Steering
- Hydrostat Drive
- 2 Tire Sizes Available
- Water Applicator for Dust Control
- Kubota Deisel 65hp Turbo
- Can Accommodate 3' x 3' x 8' or 3' x 4' x 8' Bale Sizes with 16" extension
- Clean Fix Fan Auto Cleaning Set at 5min Intervals
- Width: 52", Length: 11'6", Height: 68"

The BearClaw's all wheel steering function gives it a very short turning radius of only 5 feet.

Intelligent console design for ease Steel hooks require no of speed and control.

sharpening and shred bales quickly and efficiently.