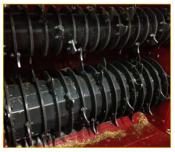

The BearClaw's all wheel steering function gives it a very short turning radius of only 5 feet.

Intelligent console design for ease Steel hooks require no of speed and control.

sharpening and shred bales quickly and efficiently.

Removable screens allow you to fine tune your length of cut.

Bottom discharge chute for lower distribution.